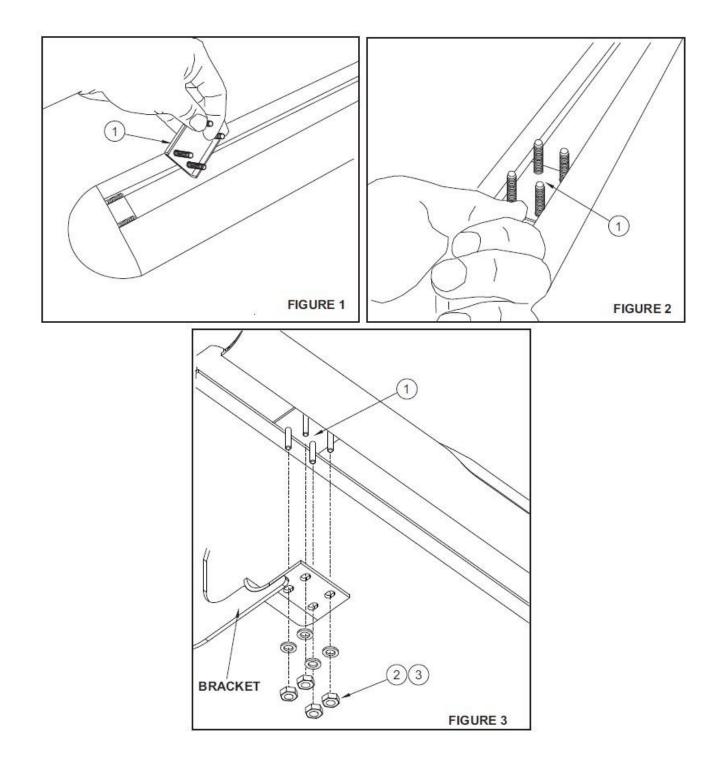

Failure to identify damage before installation could lead to a rejection of any claim.

2. Insert mount adapter plates in oval tubes. See Figures 1 & 2.

NOTE: Depending on vehicle applications, not all mount adapter plates and fasteners may be used.

- 3. Attach brackets to the vehicle as shown in your Oval Tube Mount Kit instruction sheet.
- 4. Install mount adapters plates as shown in Figures 1 & 2.
- 5. Attach oval tubes to brackets using M6 fasteners. Leave loose. See Figure 3. Place the oval tube so that the long step pad is forward and the end cap screws are facing inward.
- 6. Make sure oval tubes are properly aligned and tighten all fasteners. Recommended torque values for the M6 fasteners are 7 FT. LBS. NOTE: For all other torque values, consult the instruction sheet supplied in the oval tube mount kit.
- For 6 inch ovals (22-60XX applications). Take the 6 inch adapter plate and place it between the mounting bracket and 6 inch oval tube (Sold Separately) attach using M6 fasteners. See Figure 4. NOTE: Some applications may only require 4, 6, or 8 sets of M6 hardware and adapters. If this is the case please disregard the extra hardware. Quantities of hardware and adapters to be used should match the quantities found in the Oval Tube Mount Kit.