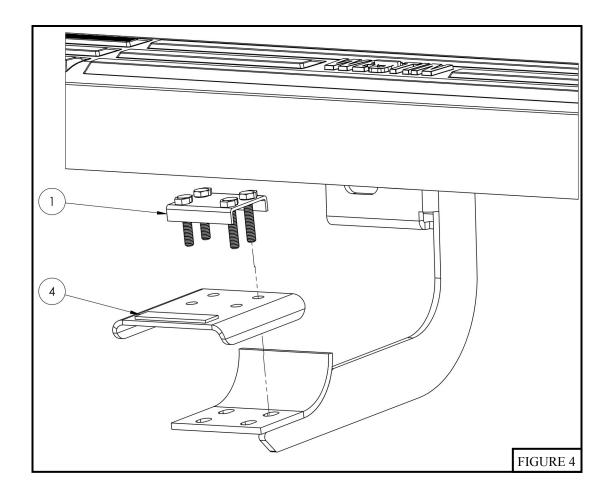

- 3. Attach brackets to the vehicle as shown in your Oval Tube Mount Kit instruction sheet.
- 4. Install mount adapters plates as shown in Figures 1 & 2.
- 5. Attach oval tubes to brackets using M6 fasteners. Leave loose. See Figure 3. Place the oval tube so that the long step pad is forward and the end cap screws are facing inward.
- 6. Make sure oval tubes are properly aligned and tighten all fasteners. Recommended torque values for the M6 fasteners are 7 FT. LBS. NOTE: For all other torque values, consult the instruction sheet supplied in the oval tube mount kit.
- For 6 inch ovals (22-60XX applications). Take the 6 inch adapter plate and place it between the mounting bracket and 6 inch oval tube (Sold Separately) attach using M6 fasteners. See Figure 4. NOTE: Some applications may only require 4, 6, or 8 sets of M6 hardware and adapters. If this is the case please disregard the extra hardware. Quantities of hardware and adapters to be used should match the quantities found in the Oval Tube Mount Kit.